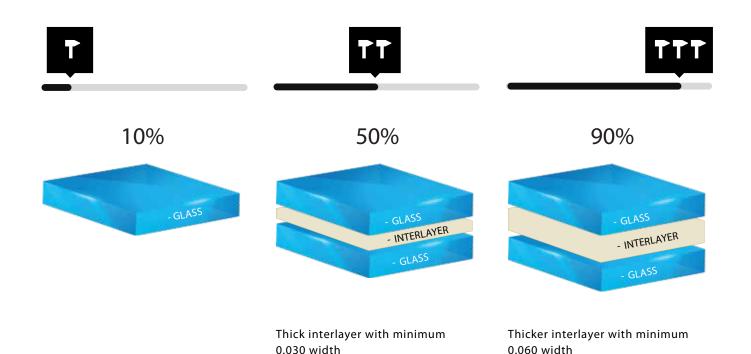

#### LAMINATED GLASS

Basic security glazing consists of an interlayer sandwiched between two glass layers. It offers owners the peace of mind that accidental human impact will not shatter the affected area.