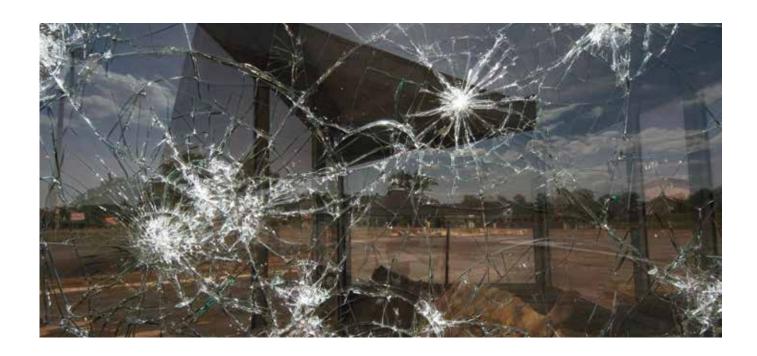

### **IMPACT GLASS**

Enhanced security glazing is suitable for areas at risk of burglary. This level of risk prevention will extend deterrence to entry.

**Annealed Glass**Large, dangerous shards

When ordinary annealed glass breaks, the large fragments pose a threat to safety.